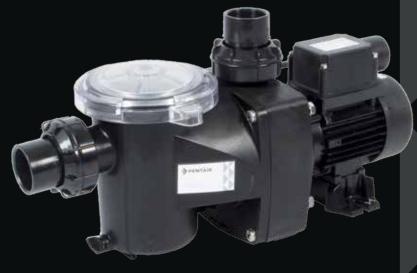

## **KEY FEATURES:**

- Self priming pump with prefilter for swimming pools
- Mono Block design for silent operation
- Single Piece, see-through Cam and Ramp™ lid for inspection of strainer basket and easy cleaning and maintenance access
- Large long life HDPE basket to hold debris, easy to clean
- Heavy duty, thermally protected TEFC (TEFC : Totally Enclosed Fan Covered) motor IP55
- 50mm ID (ID is Inner Diameter) Swivel unions for better sealing and more flexibility at installations
- Discharge is 90° rotatable