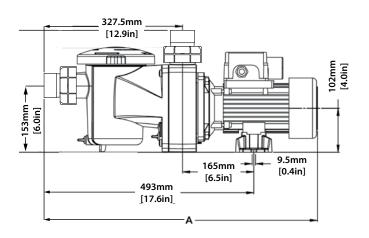

## FREEFLO™ HIGH PERFORMANCE PUMPS

| MODEL   | kW    | НР  | VOLT     | PHASE |
|---------|-------|-----|----------|-------|
| FFL-031 | 0.25  | 1/3 | 220-240V | 1~    |
| FFL-051 | 0.375 | 1/2 | 220-240V | 1~    |
| FFL-071 | 0.55  | 3/4 | 220-240V | 1~    |
| FFL-101 | 0.75  | 1   | 220-240V | 1~    |
| FFL-151 | 1.10  | 1.5 | 220-240V | 1~    |