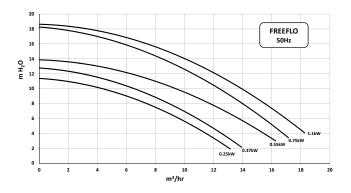

## FREEFLO™ HIGH PERFORMANCE PUMPS

| MODEL   | kW    | НР  | VOLT     | PHASE |
|---------|-------|-----|----------|-------|
| FFL-031 | 0.25  | 1/3 | 220-240V | 1~    |
| FFL-051 | 0.375 | 1/2 | 220-240V | 1~    |
| FFL-071 | 0.55  | 3/4 | 220-240V | 1~    |
| FFL-101 | 0.75  | 1   | 220-240V | 1~    |
| FFL-151 | 1.10  | 1.5 | 220-240V | 1~    |