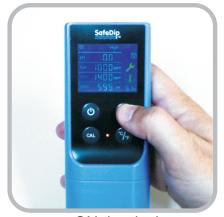

The Safedip is a digital chemistry reader designed to make measuring pool parameters easy. Until now, other products which claimed to be similar really didn't give the user the ability to measure so many parameters with such accuracy. The Safedip doesn't require any test strips to work. Simply collect the water sample from the pool or spa using the onboard cup and press the Start button to take your measurement. It's smart, simple, and gives you results in seconds...

## Features:

- Large digital LCD display
- Easy push- buttons
- No color matching
- Measures pH, FC (free chlorine), Salt, TDS, ORP, Temp
- Commercial grade sensor technology
- AAA battery makes for easy replacement compared to other digital readers
- LED indicator light illuminates if pool is safe to swim
- pH probe-replaceable in seconds
- Extremely user friendly
- Built-in sample cup allows user to retrieve water sample and take readings away from the pool
- One point calibration is quick and easy to do
- Water- resistant housing
- Probe protector keeps electrodes safe and even has a storage area while taking readings
- Memory function automatically stores the previous measurement for easy comparison
- Can be used on many types of water including pools, spas and ponds

## Specifications:

- Operating range: 5~50°C, 0~12pH, 0 ~ 999mV (ORP), 1~80mS (Conductivity)
- Replaceable pH sensor resolution: 0.1 pH
- 1 point pH calibration using 7.00 pH standard buffer
- Automatic temperature compensation for pH and conductivity
- Temperature sensor resolution: 1°C; Accuracy: ±5% (~±1°C),
  Selectable °C/°F system
- ORP sensor resolution: 1mV; Accuracy: ±20mV (500~800mV)
- TDS and SALT resolution: 100ppm; Accuracy: ±100ppm (200~5000ppm)