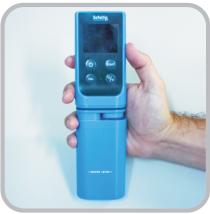

The Safedip is a digital chemistry reader designed to make measuring pool parameters easy. Until now, other products which claimed to be similar really didn't give the user the ability to measure so many parameters with such accuracy. The Safedip doesn't require any test strips to work. Simply collect the water sample from the pool or spa using the onboard cup and press the Start button to take your measurement. It's smart, simple, and gives you results in seconds...

## Features:

- Large digital LCD display
- Easy push- buttons
- No color matching
- Measures pH, FC (free chlorine), Salt, TDS, ORP, Temp
- Commercial grade sensor technology
- AAA battery makes for easy replacement compared to other digital readers
- LED indicator light illuminates if pool is safe to swim
- pH probe-replaceable in seconds
- Extremely user friendly
- Built-in sample cup allows user to retrieve water sample and take readings away from the pool
- One point calibration is quick and easy to do
- Water- resistant housing
- Probe protector keeps electrodes safe and even has a storage area while taking readings
- Memory function automatically stores the previous measurement for easy comparison
- Can be used on many types of water including pools, spas and ponds