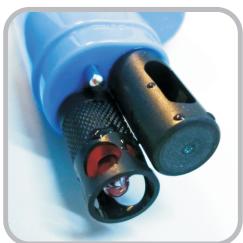

## Features:

- Large digital LCD display
- Easy push- buttons
- No color matching
- Measures pH, FC (free chlorine), Salt, TDS, ORP, Temp
- Commercial grade sensor technology
- AAA battery makes for easy replacement compared to other digital readers
- LED indicator light illuminates if pool is safe to swim
- pH probe-replaceable in seconds
- Extremely user friendly
- Built-in sample cup allows user to retrieve water sample and take readings away from the pool
- One point calibration is quick and easy to do
- Water- resistant housing
- Probe protector keeps electrodes safe and even has a storage area while taking readings
- Memory function automatically stores the previous measurement for easy comparison
- Can be used on many types of water including pools, spas and ponds

## Specifications:

- Operating range: 5~50°C, 0~12pH, 0 ~ 999mV (ORP), 1~80mS (Conductivity)
- Replaceable pH sensor resolution: 0.1 pH
- 1 point pH calibration using 7.00 pH standard buffer
- Automatic temperature compensation for pH and conductivity
- Temperature sensor resolution: 1°C; Accuracy: ±5% (~±1°C),
  Selectable °C/°F system
- ORP sensor resolution: 1mV; Accuracy: ±20mV (500~800mV)
- TDS and SALT resolution: 100ppm; Accuracy: ±100ppm (200~5000ppm)