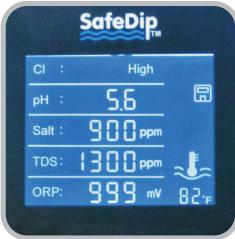

## Features:

- Large digital LCD display
- Easy push- buttons
- No color matching
- Measures pH, FC (free chlorine), Salt, TDS, ORP, Temp
- Commercial grade sensor technology
- AAA battery makes for easy replacement compared to other digital readers
- LED indicator light illuminates if pool is safe to swim
- pH probe-replaceable in seconds
- Extremely user friendly
- Built-in sample cup allows user to retrieve water sample and take readings away from the pool
- One point calibration is quick and easy to do
- Water- resistant housing
- Probe protector keeps electrodes safe and even has a storage area while taking readings
- Memory function automatically stores the previous measurement for easy comparison
- Can be used on many types of water including pools, spas and ponds

## Specifications:

- Operating range: 5~50°C, 0~12pH, 0 ~ 999mV (ORP), 1~80mS (Conductivity)
- Replaceable pH sensor resolution: 0.1 pH
- 1 point pH calibration using 7.00 pH standard buffer
- Automatic temperature compensation for pH and conductivity
- Temperature sensor resolution: 1°C; Accuracy: ±5% (~±1°C),
  Selectable °C/°F system
- ORP sensor resolution: 1mV; Accuracy: ±20mV (500~800mV)
- TDS and SALT resolution: 100ppm; Accuracy: ±100ppm (200~5000ppm)