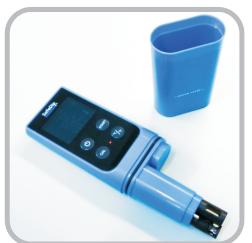

## 3 Easy Steps

Collect the water sample

Place the sensor housing into the sample cup

power ON the device and press START

The Safedip is a digital chemistry reader designed to make measuring pool parameters easy. Until now, other products which claimed to be similar really didn't give the user the ability to measure so many parameters with such accuracy. The Safedip doesn't require any test strips to work. Simply collect the water sample from the pool or spa using the onboard cup and press the Start button to take your measurement. It's smart, simple, and gives you results in seconds...