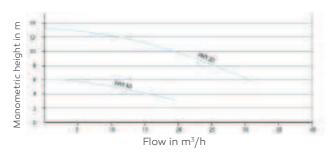

## **BOX DIMENSIONS:**

• 36 W x 26.5 H x 24 D cm

PHT 10 - 0.4 kW

| Code<br>ACIS | Model           | Max current<br>(A) | Voltage     | Max power<br>P1 (W) | Weight<br>(kg) | Public price<br>(€ excl. tax) | Height (m)  3 4 5 6 7 8 9 10 11 12 13 14 15 16 17 |
|--------------|-----------------|--------------------|-------------|---------------------|----------------|-------------------------------|---------------------------------------------------|
| 600900       | PHT 10 - 0.4 kW | 2                  | 230V/50Hz   | 400                 | 10             | €540.00                       | 16 9 1                                            |
| 600901       | PHT 20 - 1.1 kW | 5                  | 230V/50Hz   | 1100                | 13             | €660.00                       | 30 28 26 22 20 16 12 2                            |
| 600904       | PHT 2 V         | 3 (low speed)      | - 230V/50Hz | 350                 | 18.5           | €1080.00                      | 15 3                                              |
|              |                 | 9 (high speed)     |             | 2000                |                |                               | 43 40 35 30 25 17 5                               |

Flow (m³/h)

\*Important: The DESJOYAUX® brand belongs to third party. It is only used to inform trade customers about the PHT pump's compatibility with this brand and its Desjoyaux® Block product. The use of the brand is not intended to suggest that the products described would be identical to the products and facilities marketed under the brand mentioned, or that there is a link between ACIS, the manufacturer of the PHT pump, and the owner of this brand. As a pumps manufacturer, ACIS quarantees that a replacement in accordance with the supplied mounting rules, does not affect previous performance.