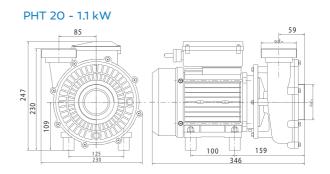

## **BOX DIMENSIONS:**

• 36 W x 26.5 H x 24 D cm

PHT 10 - 0.4 kW

| Code<br>ACIS | Model           | Max current<br>(A) | Voltage     | Max power<br>P1 (W) | Weight<br>(kg) | Public price<br>(€ excl. tax) | Height (m)  3 4 5 6 7 8 9 10 11 12 13 14 15 16 17 |
|--------------|-----------------|--------------------|-------------|---------------------|----------------|-------------------------------|---------------------------------------------------|
| 600900       | PHT 10 - 0.4 kW | 2                  | 230V/50Hz   | 400                 | 10             | €540.00                       | 16 9 1                                            |
| 600901       | PHT 20 - 1.1 kW | 5                  | 230V/50Hz   | 1100                | 13             | €660.00                       | 30 28 26 22 20 16 12 2                            |
| 600904       | PHT 2 V         | 3 (low speed)      | - 230V/50Hz | 350                 | 18.5           | €1080.00                      | 15 3                                              |
|              |                 | 9 (high speed)     |             | 2000                |                |                               | 43 40 35 30 25 17 5                               |