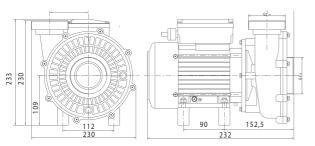

## **BOX DIMENSIONS:**

• 36 W x 26.5 H x 24 D cm

PHT 10 - 0.4 kW

| Code<br>ACIS | Model           | Max current<br>(A) | Voltage     | Max power<br>P1 (W) | Weight<br>(kg) | Public price<br>(€ excl. tax) | Height (m)  3 4 5 6 7 8 9 10 11 12 13 14 15 16 17 |
|--------------|-----------------|--------------------|-------------|---------------------|----------------|-------------------------------|---------------------------------------------------|
| 600900       | PHT 10 - 0.4 kW | 2                  | 230V/50Hz   | 400                 | 10             | €540.00                       | 16 9 1                                            |
| 600901       | PHT 20 - 1.1 kW | 5                  | 230V/50Hz   | 1100                | 13             | €660.00                       | 30 28 26 22 20 16 12 2                            |
| 600904       | PHT 2 V         | 3 (low speed)      | - 230V/50Hz | 350                 | 18.5           | €1080.00                      | 15 3                                              |
|              |                 | 9 (high speed)     |             | 2000                |                |                               | 43 40 35 30 25 17 5                               |