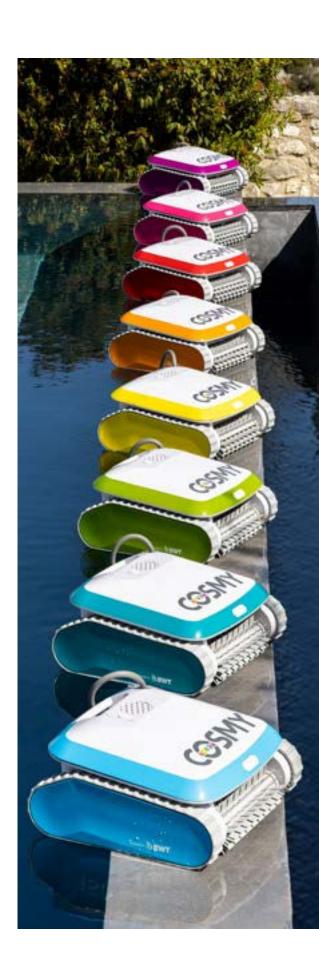

## **EXPRESS YOURSELF**

Cosmy is fully customisable: with 8 colours to choose from, its cover and sides can be customised in moments.

On a whim, you can coordinate your robotic cleaner with the colour scheme of your pool, parasols and sunbeds.

You prefer to match it to your bathing suit or the colour of your liner? That works too!

# YOU LIKE TO CHANGE YOUR OUTFIT? **COSMY DOES TOO!**

Blue? Pink? Green? Purple? With Cosmy, you don't have to choose one colour, there are eight to choose from and you can swap them out as often as you wish to match your mood, or even the decor.