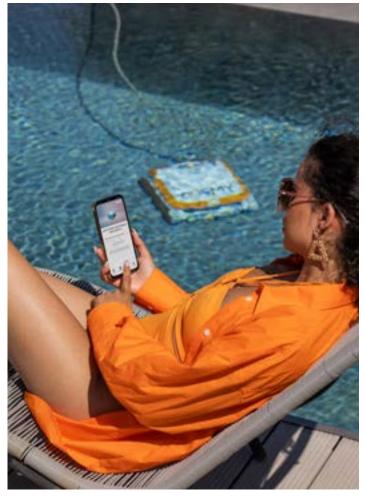

### **GUARANTEE** 2 years

Cosmy contains a Bluetooth module. Using the BWT Best Water Home app, available for download free of charge from the AppStore or PlayStore, control of your robotic cleaner is at your fingertips.

Ideal for spot cleaning. You can easily direct Cosmy to clean up debris blown by the wind into the pool. Your pool is clean in moments. Thank you Cosmy!

Cosmy the Bot 200 is made by Aquatron, a company that belongs to the international BWT group, the recognised reference in the world of pools and safe, crystal clear water.