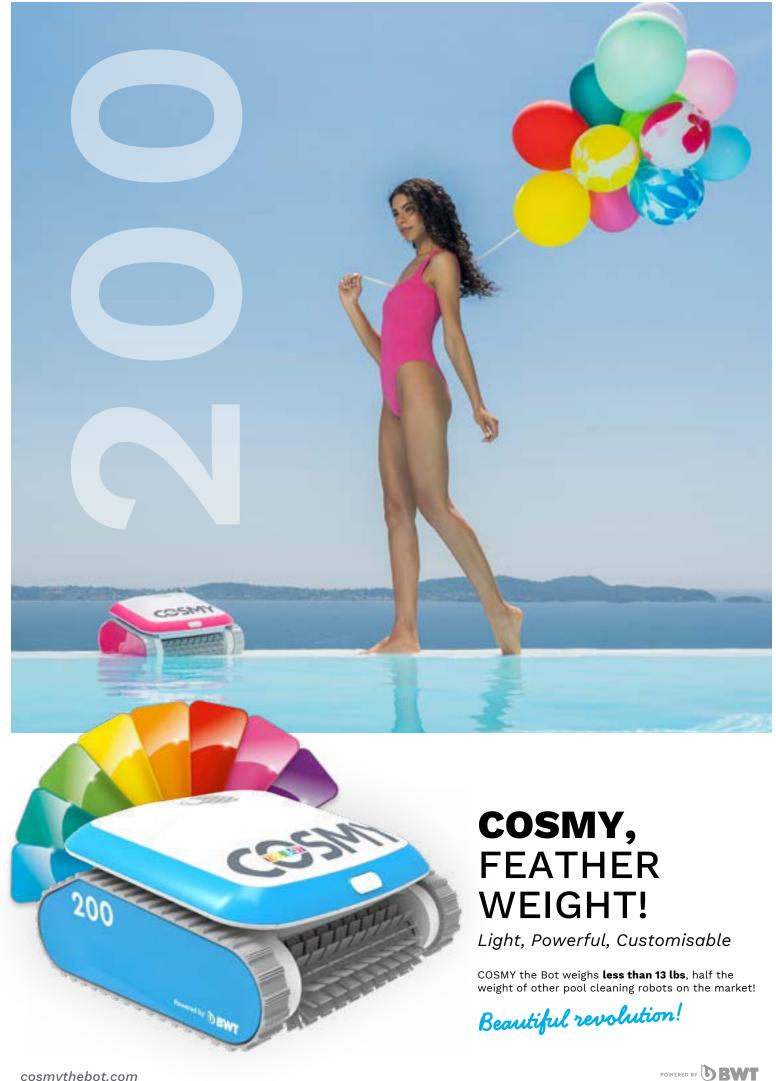

### **Beautifully made** and elegant

Although Cosmy the Bot 200 is very small, its ultra-modern design allows it to clean faster and more efficiently while consuming less energy. Cosmy the Bot: super cute, but high performance!

### Feather weight!

Cosmy the Bot 200 is half as heavy as most conventional robotic cleaners. Its rapid drain system makes it wonderfully easy to remove from the pool; good news for your back!