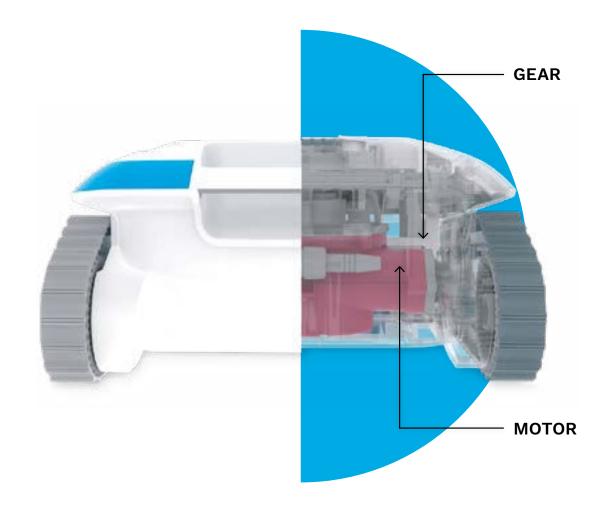

#### PLANETARY GEAR TECHNOLOGY

Cosmy robots are equipped with two stage planetary gear technology, a drive system that offers greater efficiency and better precision; combined with two drive motors and a powerful pump, Cosmy is one of the most reliable robotic cleaners on the market.

This system is the ideal solution for fast, optimised travel, unmatched cleaning and unrivalled reliability.