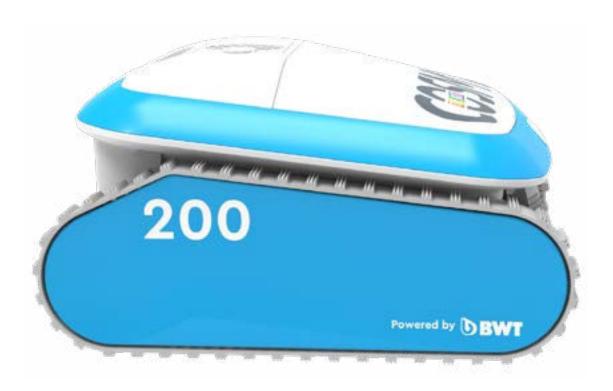

#### **DIMENSIONS**

15.3 inches

#### **TECHNICAL DATA**

Weight 12.5 lbs

Power supply < 29 Volt, Jupiter + APP

Power consumption < 150 Watt