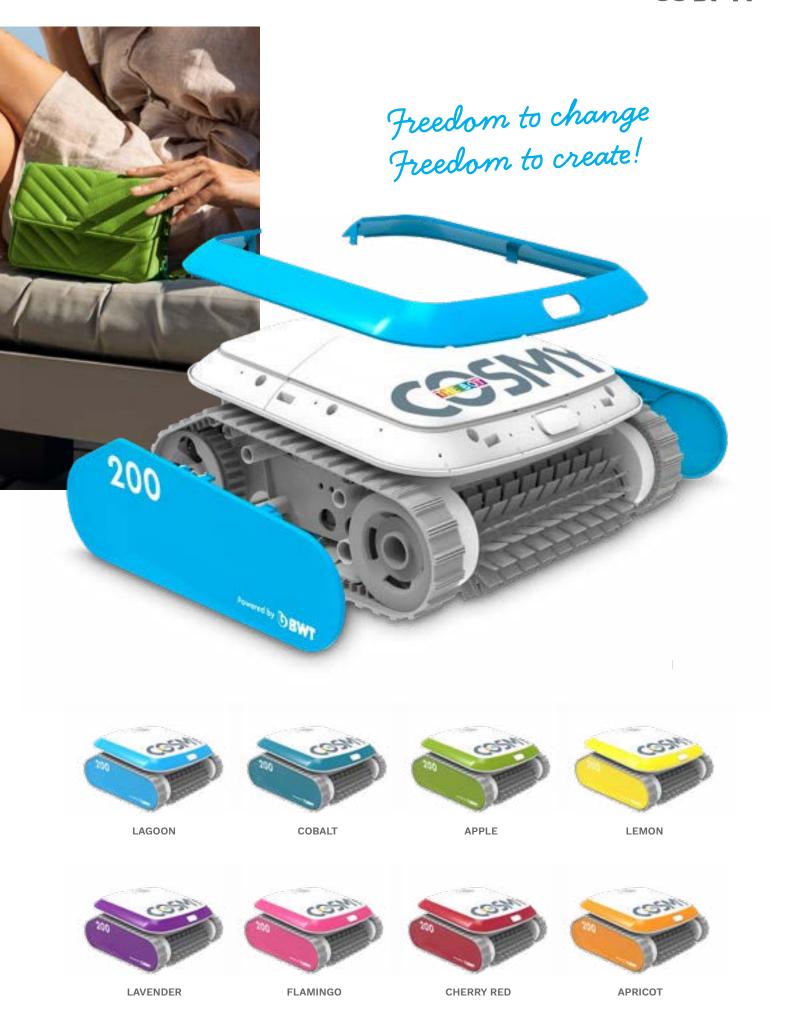

## **EXPRESS YOURSELF**

Cosmy is fully customisable: with 8 colours to choose from, its cover and sides can be customised in moments.

On a whim, you can coordinate your robotic cleaner with the colour scheme of your pool, parasols and sunbeds.

You prefer to match it to your bathing suit or the colour of your liner? That works too!

# YOU LIKE TO CHANGE YOUR OUTFIT? **COSMY DOES TOO!**

Blue? Pink? Green? Purple? With Cosmy, you don't have to choose one colour, there are eight to choose from and you can swap them out as often as you wish to match your mood, or even the decor.