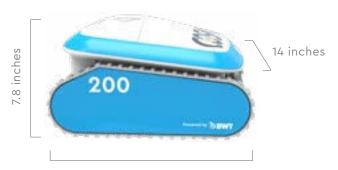

#### **DIMENSIONS**

15.3 inches

#### **TECHNICAL DATA**

Weight 12.5 lbs

Power supply < 29 Volt, Jupiter + APP

Power consumption < 150 Watt