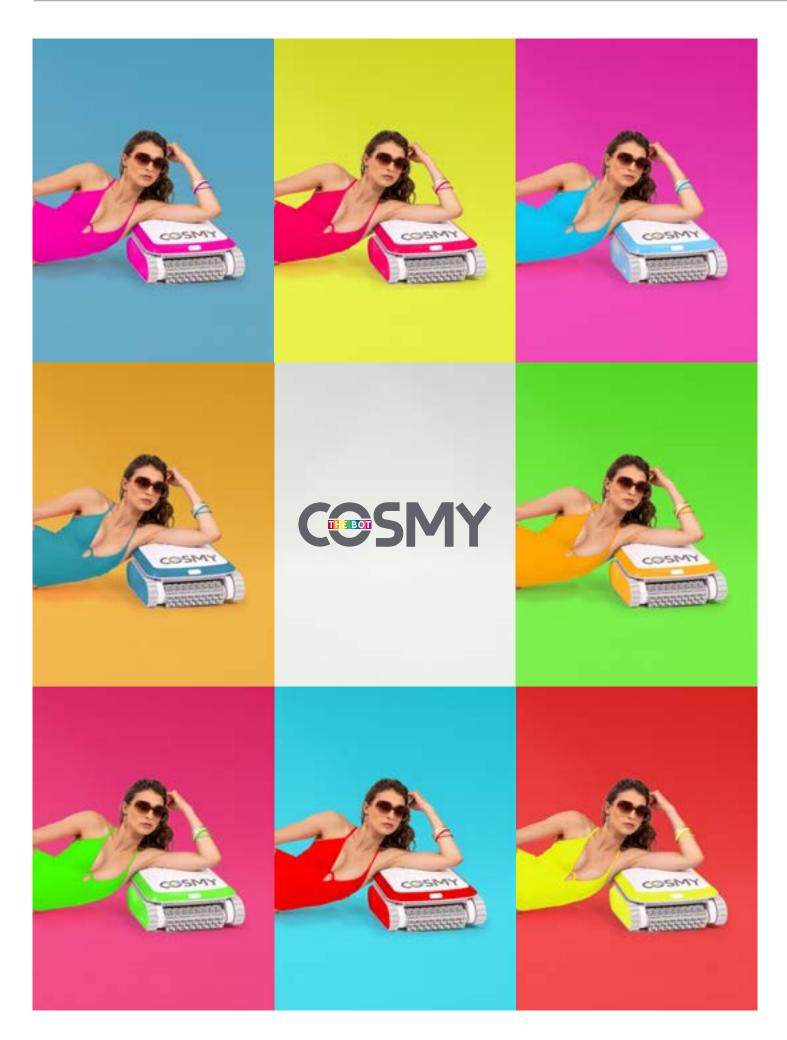

## **EXPRESS YOURSELF**

Cosmy is fully customisable: with 8 colours to choose from, its cover and sides can be customised in moments.

On a whim, you can coordinate your robotic cleaner with the colour scheme of your pool, parasols and sunbeds.

# YOU LIKE TO CHANGE YOUR OUTFIT? **COSMY DOES TOO!**

Blue? Pink? Green? Purple? With Cosmy, you don't have to choose one colour, there are eight to choose from and you can swap them out as often as you wish to match your mood, or even the decor.