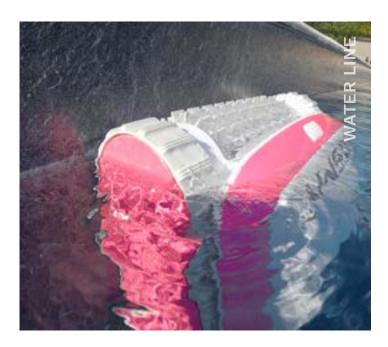

### Surefooted on every type of surface

Floor, walls, waterline... with its on-board technology, Cosmy clings to even the steepest slopes, whatever the waterproofing finish. Cosmy navigates with ease and adapts to every configuration. Its optimised cleaning path ensures full coverage, irrespective of the shape of the pool.