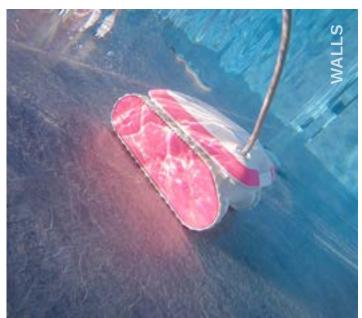

### Surefooted on every type of surface

Floor, walls, waterline... with its on-board technology, Cosmy clings to even the steepest slopes, whatever the waterproofing finish. Cosmy navigates with ease and adapts to every configuration. Its optimised cleaning path ensures full coverage, irrespective of the shape of the pool.