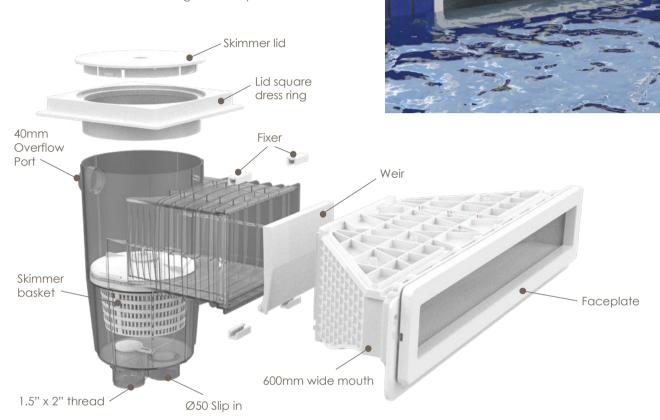

## Elegant & functional

This 600mm wide surface skimmer enables the water line to be close to the pool deck level and creates an elegant finish similar to an overflow pool. A wide skimmer mouth and a large basket maximize water circulation and skimming efficiency.