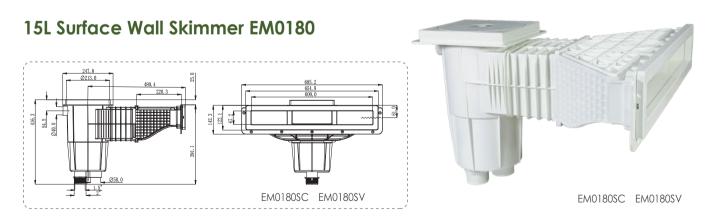

## Elegant & functional

This 600mm wide surface skimmer enables the water line to be close to the pool deck level and creates an elegant finish similar to an overflow pool. A wide skimmer mouth and a large basket maximize water circulation and skimming efficiency.

| Code     | Model       | Connection                                              | Application                           | Flow Rate (L/min) |
|----------|-------------|---------------------------------------------------------|---------------------------------------|-------------------|
| 91601022 | EM0180-SC   | 1.5" and 2" Internal Threaded and 1.5" Solvent Internal | Concrete Pool                         | 150 - 200         |
| 91601023 | EM0180-SV   | 1.5" and 2" Internal Threaded and 1.5" Solvent Internal | Vinyl Pool                            | 150 - 200         |
| 91601024 | EM0180TS-SC | 1.5" and 2" Internal Threaded and 1.5" Solvent Internal | Concrete Pool (without brass inserts) | 150 - 200         |
| 91601025 | EM0180TS-SV | 1.5" and 2" Internal Threaded and 1.5" Solvent Internal | Vinyl Pool (without brass inserts)    | 150 - 200         |